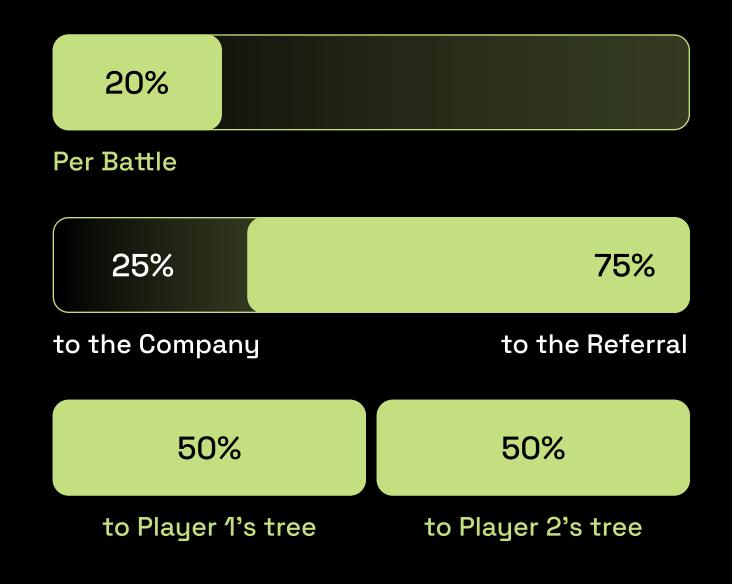

## ITO farming from Telegram miniApp 🙌 Wenix

(Promote the game and earn from each battle of your community IP. Convert your IP into ITO to strength your Nodes and increase mining)

Each **Game Pass** give access to X5 referral earning from the cost of the Game Pass

Golden Game Pass 250\$ has access to Game Pool

Missed Earnings are hold for 7 days, after it are redistributed in Game Pool

To increase your share in Game Pool you need to increase your point by purchasing higher Tier