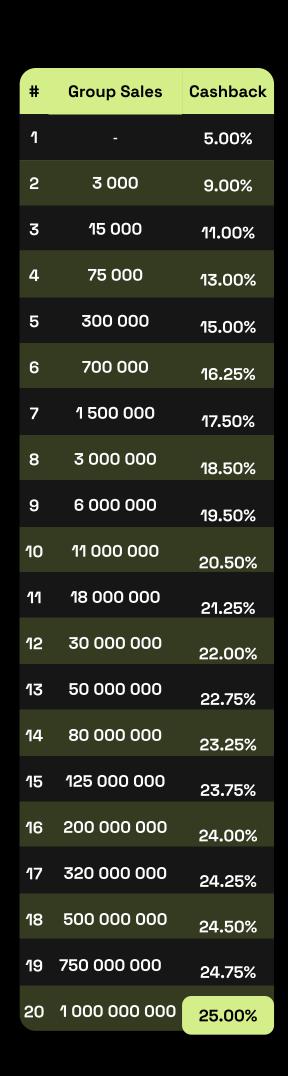

#### Get up to 25% Cashback from your community ITO or IP purchase

#### Wholesale Cashback

Size of the Cashback depends on your Group Sales Volume

Cashback 5% will be activated automatically after user will buy and active personal ITO

Equal rule of 1% is applied

Group sales qualified with 40% rule

Minimum number of branches is 3.

#### **Example:**

To achieve Level 5 (300,000\$ turnover with 15% discount), apply the 40% rule:

- 300,000 x 40% = 120,000\$ maximum per branch
- Minimum of 3 branches (\$120,000 each)
- Example: 120,000 + 120,000 + 60,000