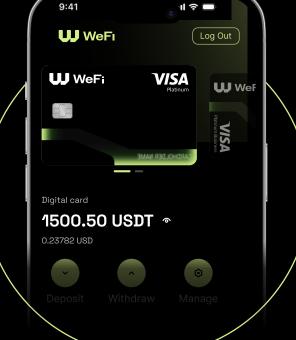

## WeFi is the first DEOBANK

Decentralized On-chain Bank

Empowering Users with Financial Control

Unprecedented Transparency

Access to Wealth-Building Tools

Lower Costs and Faster Transactions

Sustainability and Environmental Responsibility