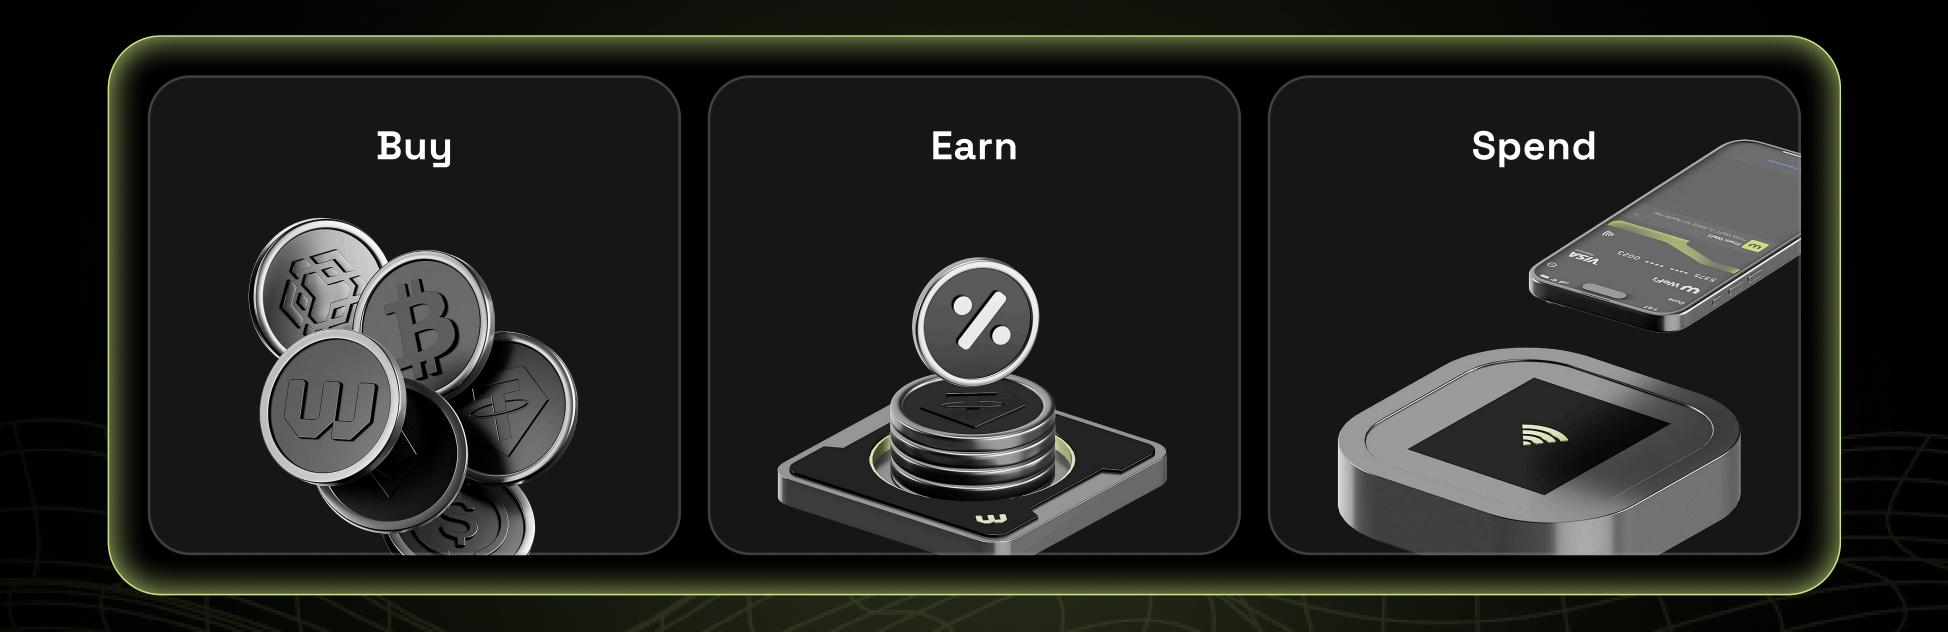

## KOL's benefits in 4 strategies

## **\$WFI mining** Mine + AutoStake 1 year + Hold

W

The long term strategy to maximize your profit

ITO Unit is the Node that mines \$WFI.

The mining algorithm is set for

8 years

The halving event is

every 2 years

\$WFI total supply

1000000000 tokens.

Fair distribution from Zero block.

\$WFI is the utility token in WeFi services.