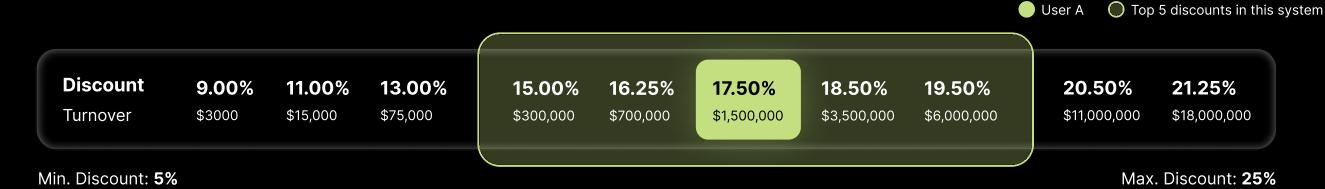

#### Global Pool

Qualification: from Rank 11 and 30 days Group sales Volume accordingly

Global Bonus applied to the total worldwide sales

Moving to the next rank still keep you participating in the previous pool too.

**For example:** User A is on Rank 15. It means he participates in Pool 1, Pool 2, Pool 3 and Pool 4.

| Rank    | Global bonus    | Volume 30 Days |
|---------|-----------------|----------------|
| Rank 11 | Pool 1 - 0.10%  | 3 600 000      |
| Rank 12 | Pool 2 - 0.10%  | 6 000 000      |
| Rank 13 | Pool 3 - 0.10%  | 10 000 000     |
| Rank 14 | Pool 4 - 0.10%  | 16 000 000     |
| Rank 15 | Pool 5 - 0.10%  | 25 000 000     |
| Rank 16 | Pool 6 - 0.10%  | 40 000 000     |
| Rank 17 | Pool 7 - 0.10%  | 64 000 000     |
| Rank 18 | Pool 8 - 0.10%  | _              |
| Rank 19 | Pool 9 - 0.10%  | -              |
| Rank 20 | Pool 10 - 0.10% | -              |