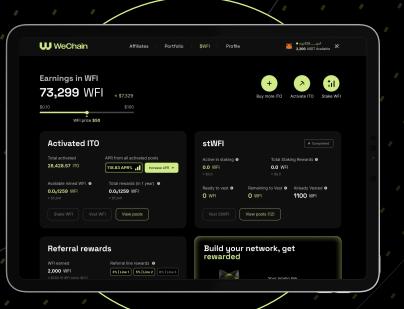

## **\$WFI mining** Mine + AutoStake 1 year + Hold

W

The long term strategy to maximize your profit

ITO Unit is the Node that mines \$WFI.

The mining algorithm is set for

8 years

The halving event is

every 2 years

\$WFI total supply

1000000000 tokens.

Fair distribution from Zero block.

\$WFI is the utility token in WeFi services.

## Referral Fee from WFI mining

Your contributions to WeChain decentralization = Your \$WFI production fee

Receive Fee from the \$WFI production of your referral:

3% | Line 1

5% | Line 2

8% | Line 3

**Referral and Staking Pool:** A total of 127,931,034 WFI tokens (out of the overall 1,000,000,000 WFI supply)