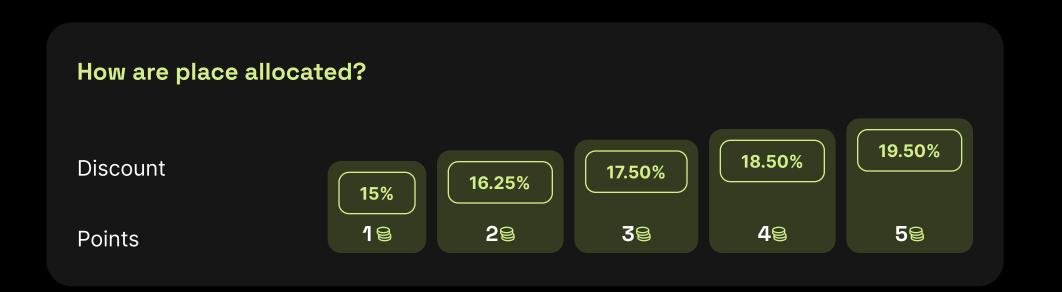

#### Rule of Favourite

Top 5 ranks are qualified in the Rule of Favourite

Balance of each transaction is distributed to the top 5 ranks instantly

The share size is define by points

#### Example of Rule of Favourite