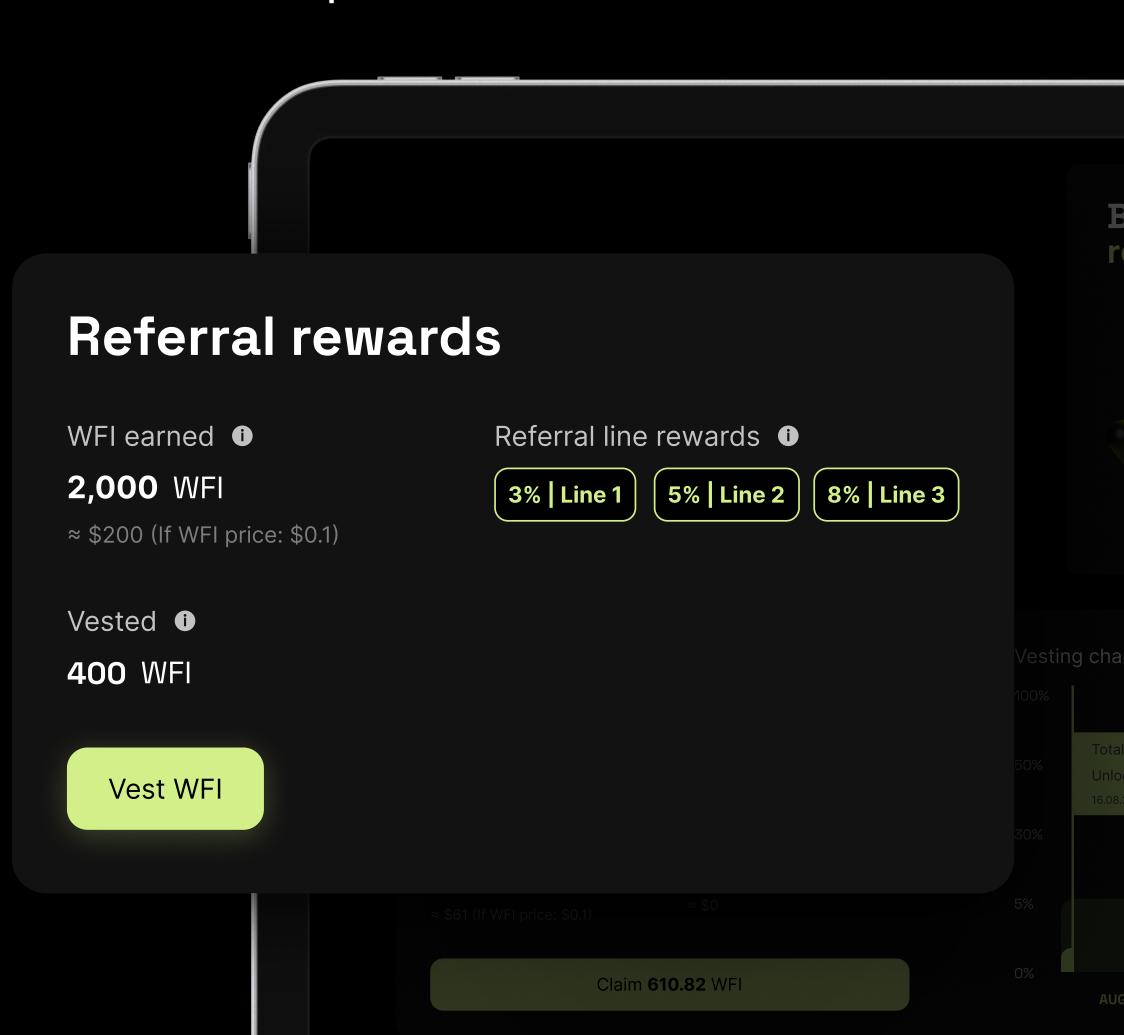

## Referral Fee from WFI mining

Your contributions to WeChain decentralization = Your \$WFI production fee

Receive Fee from the \$WFI production of your referral:

3% | Line 1

5% | Line 2

8% | Line 3

**Referral and Staking Pool:** A total of 127,931,034 WFI tokens (out of the overall 1,000,000,000 WFI supply)

#### Referral Fee Tiers:

**1st Line:** Unlocks once you activated \$250 ITO

**2nd Line:** Unlocks once you activated \$500 ITO

**3rd Line:** Unlocks once you activated \$1000 ITO

**Referral Fee** from \$WFI mining participate AutoStaking program for 1 year <a href="Read More">Read More</a>